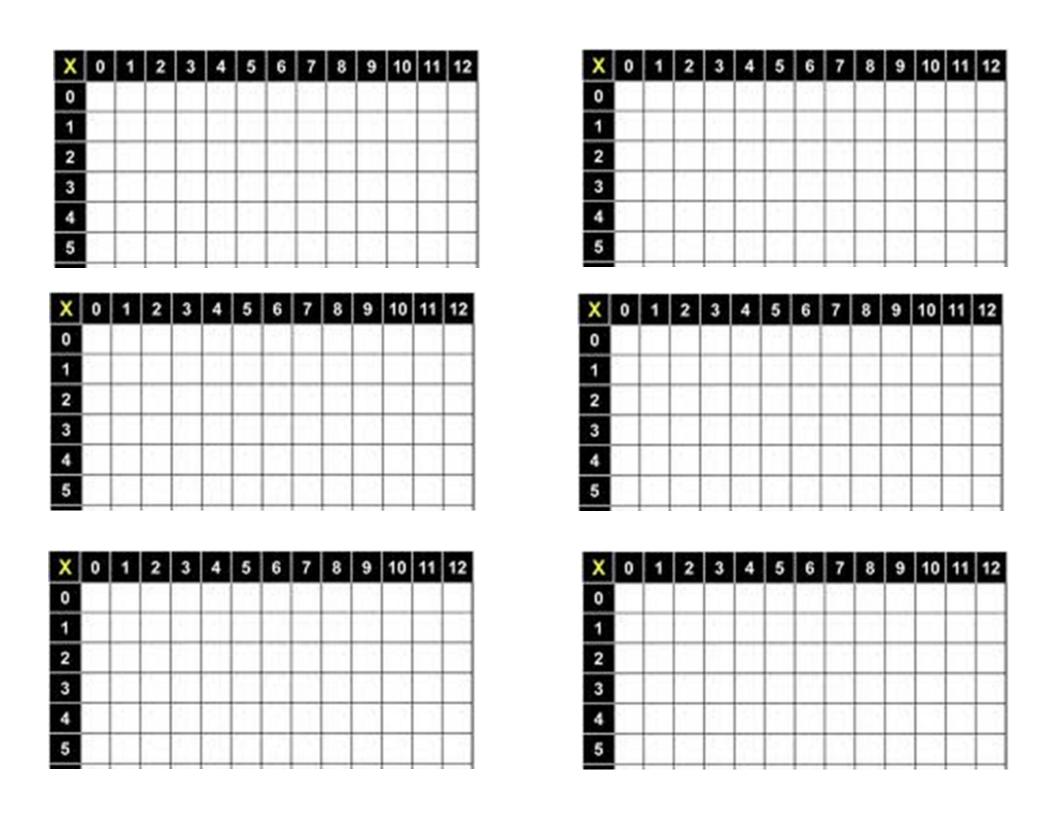

Three times each week complete the times tables grid in your booklet. Then, when you have warmed up, ask an adult to check your recall of multiplication facts. They should ask you questions like 'What is  $3\times4$ '

If you are successful ask them to sign on the back page to show well you have done.